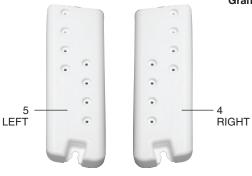

## ■ Ocean Blue Ladders not for use with soft sided pools

| Part#             | Description                     | Number | Price   | Qty | Total |
|-------------------|---------------------------------|--------|---------|-----|-------|
| 1                 | Side Rail                       | 490100 | \$25.55 |     |       |
| 2                 | Handrail                        | 490101 | \$16.85 |     |       |
| 3                 | Platform                        | 490102 | \$51.15 |     |       |
| 4                 | Right Adjustable Rail Boot      | 490103 | \$11.05 |     |       |
| 5                 | Left Adjustable Rail Boot       | 490104 | \$11.05 |     |       |
| 6                 | Swing-up Rail                   | 490105 | \$18.45 |     |       |
| 7                 | Swing-up Tread                  | 490106 | \$12.60 |     |       |
| 8                 | Bottom Swing-up Tread           | 490107 | \$12.60 |     |       |
| 9                 | Fixed Ladder Tread              | 490108 | \$12.60 |     |       |
| 10                | Anti Swim Barrier               | 490109 | \$26.60 |     |       |
| 11                | Anti Swim Barrier<br>Extension  | 490110 | \$9.50  |     |       |
| 12 - Not<br>Shown | A-Frame Hardware/Safety<br>Pack | 490114 | \$31.60 |     |       |