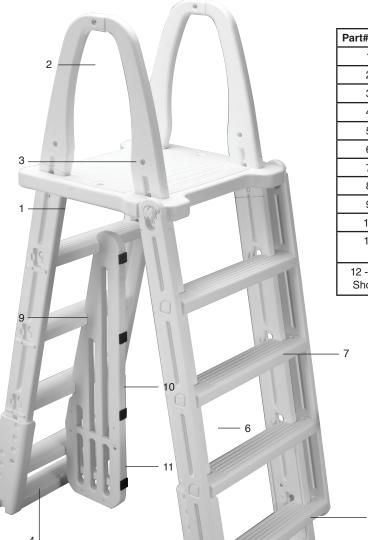

## ■ Ocean Blue Ladders not for use with soft sided pools

| Part#             | Description                     | Number | Price   | Qty | Total |
|-------------------|---------------------------------|--------|---------|-----|-------|
| 1                 | Side Rail                       | 490100 | \$25.55 |     |       |
| 2                 | Handrail                        | 490101 | \$16.85 |     |       |
| 3                 | Platform                        | 490102 | \$51.15 |     |       |
| 4                 | Right Adjustable Rail Boot      | 490103 | \$11.05 |     |       |
| 5                 | Left Adjustable Rail Boot       | 490104 | \$11.05 |     |       |
| 6                 | Swing-up Rail                   | 490105 | \$18.45 |     |       |
| 7                 | Swing-up Tread                  | 490106 | \$12.60 |     |       |
| 8                 | Bottom Swing-up Tread           | 490107 | \$12.60 |     |       |
| 9                 | Fixed Ladder Tread              | 490108 | \$12.60 |     |       |
| 10                | Anti Swim Barrier               | 490109 | \$26.60 |     |       |
| 11                | Anti Swim Barrier<br>Extension  | 490110 | \$9.50  |     |       |
| 12 - Not<br>Shown | A-Frame Hardware/Safety<br>Pack | 490114 | \$31.60 |     |       |