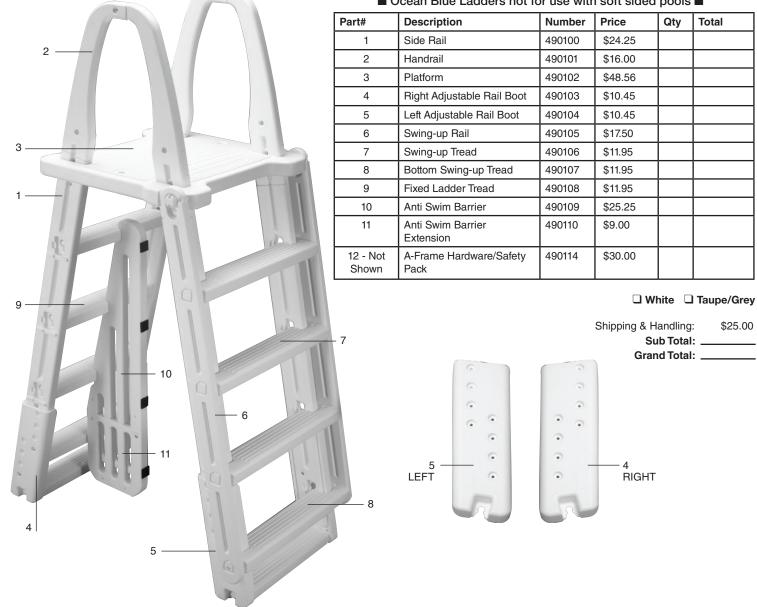

## **A-Frame Ladder for Above Ground Pools**

Parts Order Form: Model #400200

MasterCard

\_\_\_\_\_3 digit V-code: \_\_\_\_

| Please use this form to order parts and fax or email it to: 773-626-3702 or sales@oceanbluewp.com |                                      |
|---------------------------------------------------------------------------------------------------|--------------------------------------|
| Store Information: {Please Print}                                                                 | Customer Information: {Please Print} |
| Date:                                                                                             | Date of Purchase:                    |
| Store Name:                                                                                       | Customer Name:                       |
| Requested By:                                                                                     | Shipping Address:                    |

## Ocean Blue Ladders not for use with soft sided pools