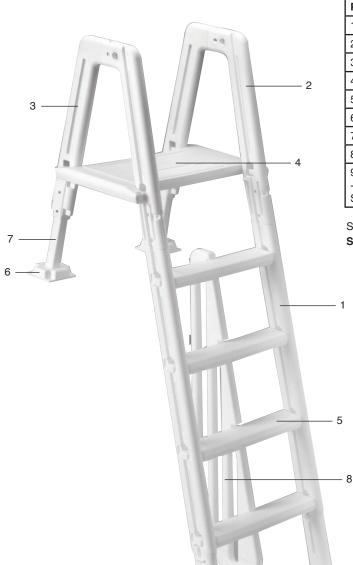

| Part#               | Description                             | Number | Price   | Qty | Total |
|---------------------|-----------------------------------------|--------|---------|-----|-------|
| 1                   | Lower Side Rail                         | 490200 | \$18.50 |     |       |
| 2                   | Upper Side Rail                         | 490201 | \$15.00 |     |       |
| 3                   | Return Rail                             | 490212 | \$15.75 |     |       |
| 4                   | Platform                                | 490203 | \$42.00 |     |       |
| 5                   | Tread                                   | 490204 | \$11.95 |     |       |
| 6                   | Mounting Block                          | 490211 | \$4.45  |     |       |
| 7                   | Mounting Block Tube                     | 490210 | \$11.15 |     |       |
| 8                   | Barrier                                 | 490209 | \$25.25 |     |       |
| 9<br>- Not<br>Shown | In-Pool Ladder Hardware/<br>Safety Pack | 490217 | \$29.50 |     |       |