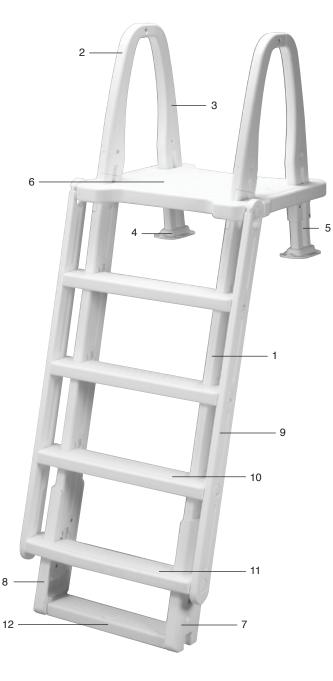

## ■ Ocean Blue Ladders not for use with soft sided pools

| Part#                | Description                            | Number | Price   | Qty | Total |
|----------------------|----------------------------------------|--------|---------|-----|-------|
| 1                    | Side Rail                              | 490100 | \$24.25 |     |       |
| 2                    | Handrail                               | 490101 | \$16.00 |     |       |
| 3                    | Return Handrail                        | 490111 | \$15.75 |     |       |
| 4                    | Mounting Block                         | 490112 | \$4.45  |     |       |
| 5                    | Mounting Block Rail                    | 490113 | \$11.15 |     |       |
| 6                    | Platform                               | 490102 | \$48.56 |     |       |
| 7                    | Right Adjustable Rail Boot             | 490103 | \$10.45 |     |       |
| 8                    | Left Adjustable Rail Boot              | 490104 | \$10.45 |     |       |
| 9                    | Swing-up Rail                          | 490105 | \$17.50 |     |       |
| 10                   | Swing-up Tread                         | 490106 | \$11.95 |     |       |
| 11                   | Bottom Swing-up Tread                  | 490107 | \$11.95 |     |       |
| 12                   | Fixed Ladder Tread                     | 490108 | \$11.95 |     |       |
| 13<br>- Not<br>Shown | Outside Ladder<br>Hardware/Safety Pack | 490115 | \$23.00 |     |       |