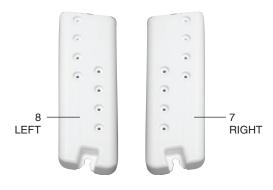

## ■ Ocean Blue Ladders not for use with soft sided pools

| Part#                | Description                            | Number | Price   | Qty | Total |
|----------------------|----------------------------------------|--------|---------|-----|-------|
| 1                    | Side Rail                              | 490100 | \$24.25 |     |       |
| 2                    | Handrail                               | 490101 | \$16.00 |     |       |
| 3                    | Return Handrail                        | 490111 | \$15.75 |     |       |
| 4                    | Mounting Block                         | 490112 | \$4.45  |     |       |
| 5                    | Mounting Block Rail                    | 490113 | \$11.15 |     |       |
| 6                    | Platform                               | 490102 | \$48.56 |     |       |
| 7                    | Right Adjustable Rail Boot             | 490103 | \$10.45 |     |       |
| 8                    | Left Adjustable Rail Boot              | 490104 | \$10.45 |     |       |
| 9                    | Swing-up Rail                          | 490105 | \$17.50 |     |       |
| 10                   | Swing-up Tread                         | 490106 | \$11.95 |     |       |
| 11                   | Bottom Swing-up Tread                  | 490107 | \$11.95 |     |       |
| 12                   | Fixed Ladder Tread                     | 490108 | \$11.95 |     |       |
| 13<br>- Not<br>Shown | Outside Ladder<br>Hardware/Safety Pack | 490115 | \$23.00 |     |       |